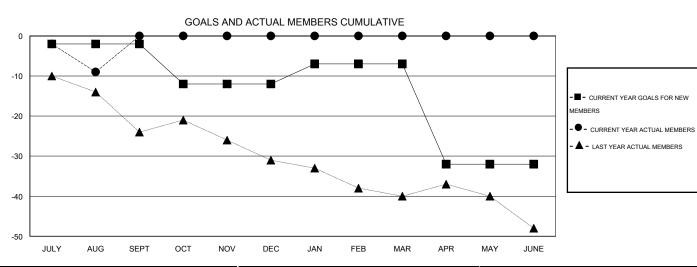

## GMT: Cindy Gregg LOCATION PENNSYLVANIA

 $\mathsf{GMT}\;\mathsf{CA}\;1$ 

|               |                  | Clubs             |                  |                  |                       |                    | Members                             |                    |                  |
|---------------|------------------|-------------------|------------------|------------------|-----------------------|--------------------|-------------------------------------|--------------------|------------------|
|               | RESU             | LTS FOR 2016-2017 |                  |                  | RESULTS FOR 2016-2017 |                    |                                     |                    |                  |
| QUARTER       | NEW CLUB<br>GOAL | NEW CLUBS         | DROPPED<br>CLUBS | NET<br>GAIN/LOSS | QUARTER               | NEW MEMBER<br>GOAL | CHARTER AND<br>NEW MEMBERS<br>ADDED | DROPPED<br>MEMBERS | NET<br>GAIN/LOSS |
| JULY/AUG/SEPT | 1                | 0                 | 0                | 0                | JULY/AUG/SEPT         | -2                 | 10                                  | 19                 | -9               |
| OCT/NOV/DEC   | 0                | 0                 | 0                | 0                | OCT/NOV/DEC           | -10                | 0                                   | 0                  | 0                |
| JAN/FEB/MAR   | 1                | 0                 | 0                | 0                | JAN/FEB/MAR           | 5                  | 0                                   | 0                  | 0                |
| APR/MAY/JUNE  | 0                | 0                 | 0                | 0                | APR/MAY/JUNE          | -25                | 0                                   | 0                  | 0                |